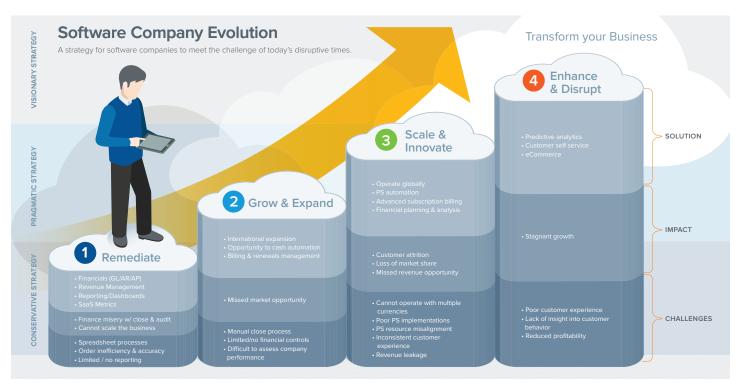

NetSuite's proven methodology for software company success.

© NetSuite Inc. 2016 Page **2** 

## A Proven Path to Success for Software/ Internet Companies

NetSuite delivers a unified and phased pathway for our customers to succeed and scale their business. Here is how it works:

- The first step ensures software companies have a real-time view into business performance and the metrics that matter.
   A solution that automates critical finance and accounting processes, increasing the accuracy and efficiency of the financial close process, is critical. From our experience, this is the foundation that supports future software company growth and scale.
- From there, software companies are in a better position to capitalize on new opportunities and prepare for rapid growth. They can synchronize complex billing and revenue management flows, automate subscription and renewal processes and embark on global expansion. This phase is critical as software companies must balance the need for establishing compliance and controls with remaining agile to respond to marketplace dynamics.
- Once software companies can support multiple subsidiaries and currencies across global operations, they can tackle other challenges such as a lack of business visibility or inefficiencies in their embedded professional services organization. NetSuite has seen software customers improve professional services productivity by over 45%.